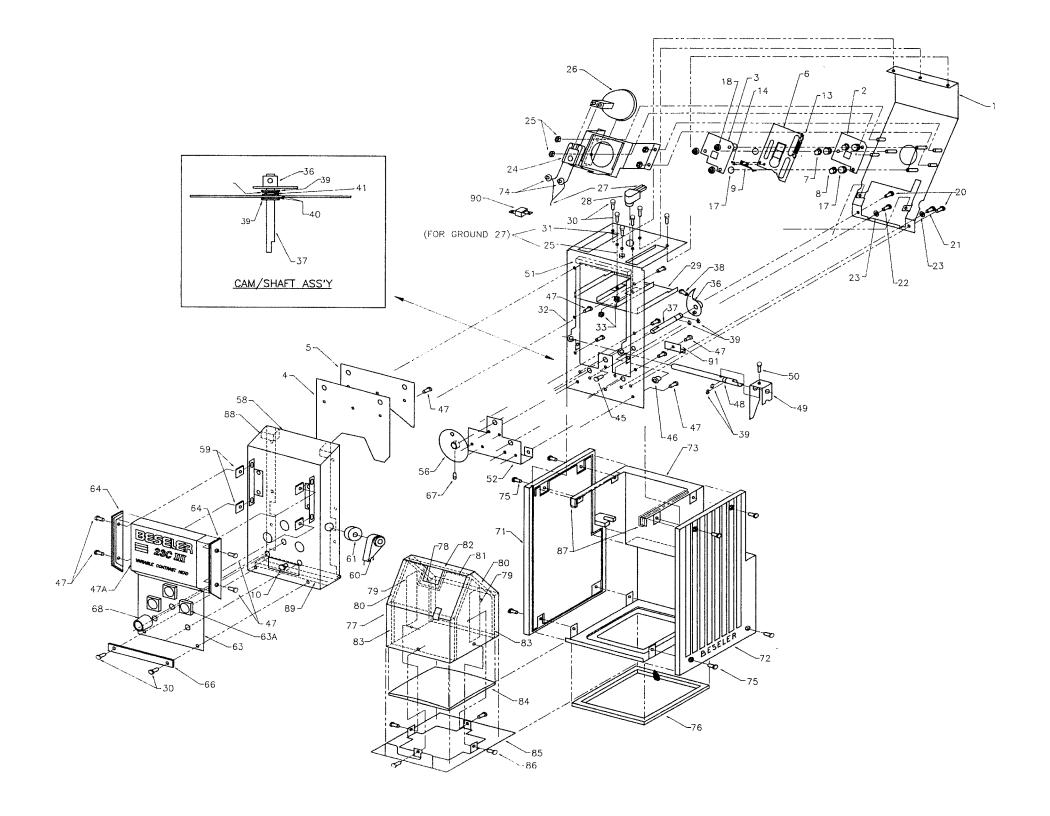

## 23C III-XL V.C. HEAD REPLACEMENT PARTS LIST

## REF.

| REF.   |                              |                    |
|--------|------------------------------|--------------------|
| NO.    | DESCRIPTION                  | PART/CAT. NO.      |
| 1      | Rear Chassis Plate           | 10-54710           |
| 2      | Bottom Aperture Plate        | 10-54715-01        |
| 3      | Top Aperture Plate           | 10-54715-02        |
| 4      | Filter-Windows               | 10-42624           |
| 5      | Holder-Filter                | 10-42623           |
| 6      | Filter Blade Assembly        | 10-42622           |
| 7      | Blade Spacer                 | 10-42658           |
| 8      | Blade Guide Spacer           | 10-42657           |
| 9<br>9 | Blade Follower               |                    |
| -      |                              | 10-42667           |
| 10     | Knob                         | 10-42687           |
| 13     | Filter Blade Spring          | 10-42686           |
| 14     | Machine Screw 2-56x3/32 Pan  | 509-03-01-01       |
| 15     | Machine Screw 2-56x1/8 Flat  | 509-04-90-01       |
| 16     | Flat Washer #6x3/8           | 548-18-07          |
| 17     | Flat Washer #6x1/2           | 548-18-18          |
| 18     | Locknut 6-32                 | 546-57 <b>-</b> 07 |
| 19     | Wire Clip                    | 555-40-08          |
| 20     | Sems Screw 6-32              | 540-60-48          |
| 21     | Machine Screw 4-40x7/16 Pan  | 515-14-02-01       |
| 22     | Machine Screw 4-40x5/16 Pan  | 515-10-02-01       |
| 23     | Lockwasher #4                | 549-47-02          |
| 24     | Lamp Holder/Bracket          | 10-46183-91        |
| 25     | Keps Nut 4-40                | 546-55-04          |
| 26     | Enlarger Lamp 85W/82V        | Cat. #6728         |
| 27     | Power Cord                   | 10-46186           |
| 28     | Power Cord Bushing           | 600-82-28          |
| 29     | Light Trap                   | 10-42672           |
|        | Machine Screw 4-40x1/4 Pan   |                    |
| 30     |                              | 515-08-02-06       |
| 31     | Machine Screw 6-32x1/4 Pan   | 519-08-02-01       |
| 32     | Front Chassis Plate          | 10-51622           |
| 33     | Keps Nut 4-40                | 546-55-02          |
| 34     | Plain Nut 4-40               | 545-15-20-01       |
| 35     | Machine Screw 4-40x3/8 Fill. | 515-12-11-40       |
| 36     | Cam Ass'y.                   | 10-54666           |
| 37     | Cam Shaft                    | 10-54684           |
| 38     | Sems Screw4-40x1/4 Pan Slot  | 540-60-27          |
| 38A    | Clip, Holddown               | 10-42736           |
| 39     | Retaining Ring "E" Type 1/4  | 555-26-10          |
| 40     | Flat Washer #14x1/2          | 548-32-07          |
| 41     | Bow Washer 17/64 ID          | 549-20-34          |
| 45     | Sems Screw 4-40x1/4 Pan      | 540-60-47          |
| 46     | Bullet Catch 1/4 Dia.        | 570-10-17          |
| 47     | Tap Screw #4Bx3/8 Pan        | 538-13-12-30       |
| 48     | WhiteLight Shaft             | 10-42681           |
| 49     | White Light Actuator Lever   | 10-42676           |
| 50     | Cap Screw 4-40x1/2 Pan       | 515-16-53-01       |
| 51     | Light Trap Top Cushion       | 10-42706           |
| 52     | Shaft Support Bracket        | 10-42654           |
| 56     | Dial Ass'y.                  | 10-54685           |
| 57     | Sems Screw 2056x1/8 Pan      | 540-60-55          |
| 58     | Front Cover-Sub-Ass'y.       | 10-54669           |
|        |                              | 555-05-23          |
| 59     | Speed Nut "U" Type #4B       |                    |
| 60     | White Light Handle           | 568-32-08          |
| 61     | Light Trap Actuator Cushion  | 10-42705           |
| 63     | Front Plate                  | 10-54680           |
| 63A    | Bezel                        | 10-42729           |
| 64     | Side Panel                   | 10-42653           |
| 66     | Front Plate Bar              | 10-42689           |
| 67     | Set Screw 4-40x3/32 Oval     | 540-20-62          |
|        |                              |                    |

| 68 | Dial Knob                     | 568-01-83        |
|----|-------------------------------|------------------|
| 71 | Lamphouse Side (Left)         | 10-42091-01      |
| 72 | Lamphouse Side (Right)        | 10-42091-02      |
| 73 | Lamphouse Wraparound Assembly | 10-54647         |
| 74 | Wire Connector                | 600-14-22        |
| 75 | Tap Screw #6Bx6/16 Pan        | 538-19-10-12     |
| 76 | Lamphouse Cushion             | 10-42124         |
| 77 | Mix Chamber                   | 10-42614-20      |
| 78 | Heat Filter                   | 10-42685         |
| 79 | Tape (Both Ends)              | 10-42713         |
| 80 | Liner (Both Ends)             | 10-51624-01, -02 |
| 81 | Liner (Filter Side/Top)       | 10-42678-01      |
| 82 | Liner (Side/Top)              | 10-42678-02      |
| 83 | Liner (Both Sides/Bottom)     | 10-42678-03      |
| 84 | Diffuser                      | 10-51626         |
| 85 | Bottom Plate                  | 10-51625         |
| 86 | Tap Screw #4B1/4              | 538-13-06-32     |
| 87 | Light Trap Frame Cushion      | 10-42716         |
| 88 | Corner Cushion                | 10-42704         |
| 89 | Bottom Cushion                | 10-42707         |
| 90 | Rectifier                     | 635-70-22        |
|    |                               |                  |