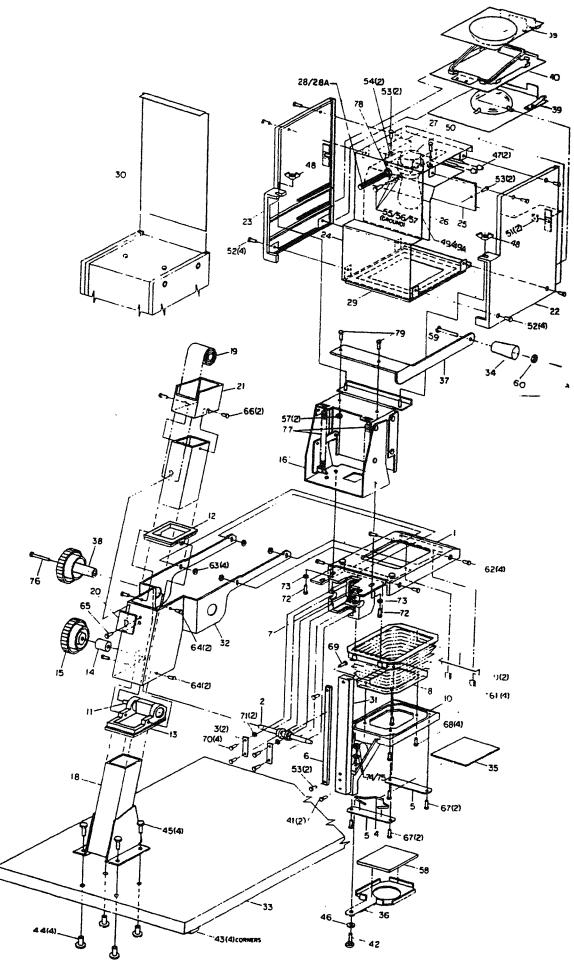

## **PRINTMAKER 35/67 ENLARGER REPLACEMENT PARTS LIST**

NOTE: All chassis parts are common with the Printmaker Dichro 35.

| REF. NO | D. DESCRIPTION                                     | PART NO.      | REF. NO | D. DESCRIPTION                    | PART NO.       |
|---------|----------------------------------------------------|---------------|---------|-----------------------------------|----------------|
| 1       | Negative Stage                                     | 10-42019-22   | 41      | Hex Head Tap Screw #10-32x3/4     | . 538-23-24-07 |
| 2       | Focusing Shaft                                     | . 10-42024    | 42      | Shoulder Screw                    | . 540-30-52    |
| 3       | Focusing Shaft Spring                              | . 10-42027    | 43      | Pad-Baseboard                     | . 10-42018     |
| 4       | Lens Board Spring                                  | . 10-42032    | 44      | Tee Nut 1/4 - 20                  | . 546-40-15    |
| 5       | Lens Board Retainer                                | . 10-42033    | 45      | Hex Slot Mach. Screw 1/4-20x3/4   | . 527-24-41-06 |
| 6       | Spline                                             | . 10-42037    | 46      | Bow Washer 17/64x9/16x1/16 High . | . 549-20-19    |
| 7       | Bearing Pad                                        | . 10-42041    | 47      | Wire Connector                    | .600-25-22     |
| 8       | Bellows                                            | . 10-42045    | 48      | Wing Nut 10-32                    | . 546-20-13    |
| 9       | Bellows Retaining Angle                            | . 10-42052    | 49      | Enlarger Lamp 120v                | .cat. #8101    |
| 10      | Lens Stage                                         | . 10-42182    | 49A     | Enlarger Lamp 240v                | .cat. #8114    |
| 11      | Carriage Lock Stud                                 | 10-45934      | 50      | Lamp Socket                       | . 625-82-07    |
| 12      | Carriage Upper Bearing                             | . 10-45937    | 51      | Speed Nut 6-32 "U" Type           | . 555-05-03    |
| 13      | Carriage Lower Bearing                             | . 10-45938    | 52      | Pan Head Tap Screw 6Bx5/16        | .538-19-10-12  |
| 14      | Carriage Locking Spacer                            | . 10-45939    | 53      | Pan Head Mach. Screw 6-32x5/16    | .519-10-02-01  |
| 15      | Carriage Lock Knob                                 | . 10-45932    | 54      | Hex Lock Nut 6-32                 | . 546-55-04    |
| 16      | Elevator                                           | . 10-45964    | 55      | Pan Head Mach. Screw 10-32x3/8    | . 524-12-02-01 |
| 17      | Bottom Filter Holder                               | . 10-42103    | 56      | Lockwasher #10                    | . 549-47-08    |
| 18      | Column                                             | . 10-45955    | 57      | Hex Locknut 10-32                 | . 546-55-08    |
| 19      | Carriage Spring                                    | 10-45931      | 58      | Red Safety Filter                 | .cat. #8040    |
| 20      | Carriage Spring Clamp                              | . 10-45940    | 59      | Screw, Mach. 8-32 x 11/4          | .521-40-02-01  |
| 21      | Carriage Spring Housing                            | . 10-45936    | 60      | Nut, Lock #8-32                   | . 546-57-08    |
| 22      | Lamphouse Left Side                                | . 10-42091-01 | 61      | "U" Type Clip                     | . 555-42-23    |
| 23      | Lamphouse Right Side                               | . 10-42091-02 | 62      | Pan Head Lock Screw 6-32x3/8      | . 540-60-73    |
| 24      | Lamphouse Wraparound                               | . 10-42092-04 | 63      | Hex Nut 6-32                      | .545-19-20-01  |
| 25      | Front Heat Shield                                  | 10-42093      | 64      | Pan Head Tap Screw 8BTx1/4        | .538-21-08-29  |
| 26      | Rear Heat Shield                                   | . 10-42153    | 65      | Pan Head Tap Screw 8BTx5/16       | .538-21-10-08  |
| 27      | Lamp Socket Bracket                                | . 10-42155    | 66      | Pan Head Tap Screw 6BTx3/8        | .538-19-12-44  |
| 28      | Power Cord 120v                                    | . 10-42164    | 67      | Pan Head Tap Screw 4Bx3/16        | .538-13-06-16  |
| 28A     | Power Cord 240v                                    | . 10-42169    | 68      | Pan Head Tap Screw 4Bx1/4         | . 538-13-08-32 |
| 30      | Lamphouse Door                                     | . 10-50726    | 69      | Pan Head Mach. Screw 6-32x1/8     | .519-04-02-01  |
| 31      | Focusing Bar                                       | . 10-45979    | 70      | Hex Head Mach. Screw 6-32x5/16    | .519-10-40-01  |
| 32      | Carriage                                           | . 10-45951    | 71      | Plain Washer #6                   | . 548-18-07    |
| 33      | Enlarger Base Board                                | . 10-45960    | 72      | Hex Head Lock Screw 10-32x3/8     | . 540-60-20    |
| 34      | Knob, Recess                                       | . 568-40-10   | 73      | Plain Washer #10                  | 548-24-04      |
| 35      | Lens Board (Accessory)                             | .cat #6723    | 74      | Hex Nut 8-32                      | 545-21-20-01   |
| 36      | Safe Filter Holder                                 | . 10-42040    | 75      | Lock Washer #8                    | 549-45-08      |
| 37      | Elevating Arm                                      | . 10-45923    | 76      | Fan Head Mach. Screw 6-32x1-3/4   | 519-56-02-02   |
| 38      | Focusing Knob                                      | . 10-45933    | 77      | Extension Spring                  | 562-70-64      |
| 39      | 4" Condenser Assy                                  | - 10-42098    | 78      | Power Cord Bushing                | 600-82-30      |
| 39a     | 2 1/4" condenser assembly<br>(1 ea)-Printmaker 35* | 10-45007      | 79      | Pan Head Mach. Screw 10-32x3/8.   | 524-12-02-01   |
| 40      | Filter Holder Assy                                 |               | 80      | 2-1/4" Condenser (not shown)      | . 10-45907     |